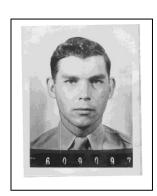

Marine Korean War MIAS from Missouri in December.

12/2/1950 PFC George Joseph Reitmeyer MIA MO I Co 3/7 1MarD (Picture 1)

**Private First Class George Joseph Reitmeyer** entered the U.S. Marine Corps **from Saint Louis, Missouri** and served in I Company, 3rd Battalion, 7th Marine Regiment, 1st Marine Division. He was killed during this action on December 2, 1950, while fighting the CCF in the Chosin Reservoir area, though the exact circumstances surrounding his loss are unknown. His remains have not been identified among those returned to U.S. custody after the ceasefire, and he is still unaccounted-for.