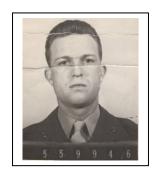

Marine Korean War MIAS from Missouri in December.

12/2/1950 PFC George Joseph Reitmeyer MIA MO I Co 3/7 1MarD (Picture 1)

**Private First Class George Joseph Reitmeyer** entered the U.S. Marine Corps **from Saint Louis, Missouri** and served in I Company, 3rd Battalion, 7th Marine Regiment, 1st Marine Division. He was killed during this action on December 2, 1950, while fighting the CCF in the Chosin Reservoir area, though the exact circumstances surrounding his loss are unknown. His remains have not been identified among those returned to U.S. custody after the ceasefire, and he is still unaccounted-for.