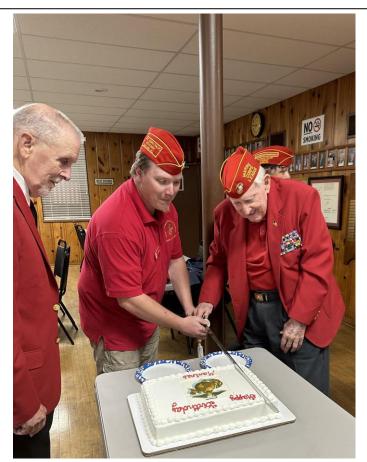

I would like to Thank everyone that attended our Marine Corp Birthday Party. The food was great and prepared by our own Jr. Vice-Commandant Joe Gentile. And a big *thank you* to our special guest speaker (Gunny) Paul Campos.

Vets Roll 8/18/2014

Lyle McFarlin, 6/21/2016

November Marine Corps Birthday guest speaker (Gunny) Paul Campos from South Side Detachment.

Got the birthday party going.

Ed Rau watches as youngest Marine Tyler Gerling and oldest Marine Harry Hope cuts the Marine Corps birthday cake.