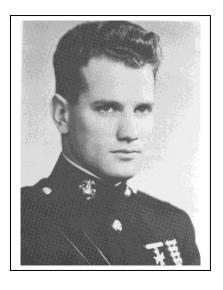

# December Birthday Scroll John Bauer III Sean Jackson (New Member) Edwin Rau Rita Martin

First Lieutenant George Ham Cannon, USMC, (November 5, 1915 – December 7, 1941) was the first U.S. Marine in World War II to receive the nation's highest military award — the Medal of Honor. (from Webster Groves, Missouri). For distinguished conduct in the line of his profession, extraordinary courage, and disregard of his own condition during the bombardment of Sand Island, Midway Islands, by Japanese forces on December 7, 1941. Lieutenant Cannon, Battery Commander of Battery "H", Sixth Defense Battalion, Fleet Marine Force, U. S. Marine Corps, was at his Command Post when he was mortally wounded by enemy shell fire. He refused to be evacuated from his post until after his men, who had been wounded by the same shell were evacuated, and directed the reorganization of his Command Post until forcibly removed, and as a result of his utter disregard of his own condition he died from loss of blood.