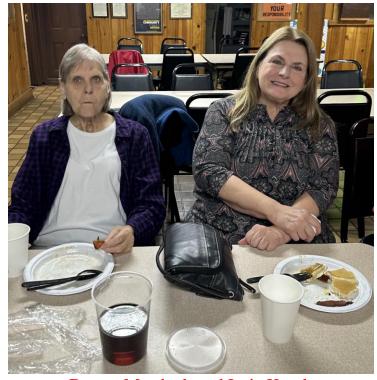

Joe Gentile (who provided the feast)and John Cooper (who beat the bushes, highways, biways, police departments, and fire houses for last minute guests.

Donna Murdock and Lois Kessler