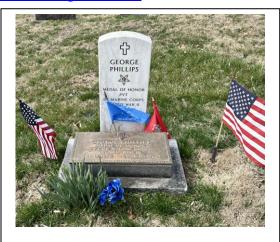

# December Birthday Scroll John Bauer III Sean Jackson (New Member) Edwin Rau Rita Martin

First Lieutenant George Ham Cannon, USMC, (November 5, 1915 – December 7, 1941) was the first U.S. Marine in World War II to receive the nation's highest military award — the Medal of Honor. (from Webster Groves, Missouri). For distinguished conduct in the line of his profession, extraordinary courage, and disregard of his own condition during the bombardment of Sand Island, Midway Islands, by Japanese forces on December 7, 1941. Lieutenant Cannon, Battery Commander of Battery "H", Sixth Defense Battalion, Fleet Marine Force, U. S. Marine Corps, was at his Command Post when he was mortally wounded by enemy shell fire. He refused to be evacuated from his post until after his men, who had been wounded by the same shell were evacuated, and directed the reorganization of his Command Post until forcibly removed, and as a result of his utter disregard of his own condition he died from loss of blood.