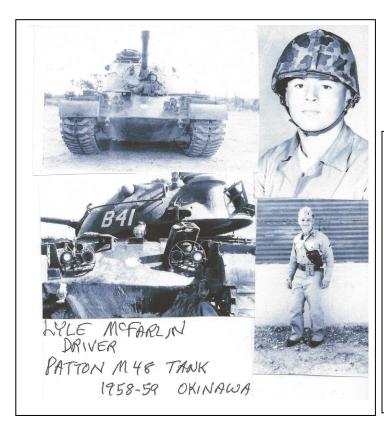

Lyle McFarlin, who passed away February 4,2022, started the Members Matter Column in 2016. His birthday would have been this month. This is a reprint of his story from January, 2020.

#### Lyle McFarlin by Lyle McFarlin

I was born on 27 December, 1939, in in Le Mars, Iowa, population 6,000, because my grandmother wanted me to be born in a hospital. (our town at the time, Hawarden, Iowa, population 2,000 had no hospital). Because jobs were scarce, my parents moved to Omaha, Nebraska, when I was eleven months old. I have one sibling, a younger brother who never listened to me. He joined the Navy and served in Vietnam.

I was raised in Omaha, attending local public schools. I spent four years in Army ROTC during high school, but late in my senior year I enlisted in the Marine Corps. After graduation in 1957, I went to MCRD for boot camp in August, then to Camp Pendleton, California, for advanced infantry and finally to Camp Elliot for rifle qualification. I was then sent to Okinawa on the U. S.S. Anderson for an eighteen-month tour. When we arrived I was assigned to the 3<sup>rd</sup> Tank Battalion, 3<sup>rd</sup> Marine Division, 3<sup>rd</sup> (FMF) Fleet Marine Force.

I began as a loader on Patton M-48 tanks; then moved on to gunner and finally my favorite job, driver. Halfway through my tour we were assigned the newer Patton M-49 tanks, much better armed with a larger 110 MM main gun. We initially had 800 horsepower, twelve-cylinder gas engines that got three gallons to the mile. The newer M-49 version had diesel engines.