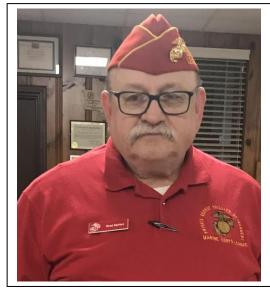

#### **Commandant's Corner**

#### ATTENTION ON DECK

To all members and associate members of our Private George Phillips detachment, Marine Corps League. I am grateful for the honor and privilege to serve as your Commandant. Our February meeting is scheduled for the 20th at 1930 hours. I look forward to seeing all of you at that time, masks are optional.

We are going into 3 months of 2024 and its time for our elections, which will be held at our March Detachment meeting on March 19. I hope to see you there.

I'm looking forward to see what we all can accomplished, this year. We have our dates for our fund raisers, which will be published in our April's newsletter, more information to come.

As always I look forward see all of you at our next membership meeting.

As always Semper Fi Marines....

Brad McNeil, Commandant Pvt. George Phillips Detachment # 1214 Marine Corps League Semper Fi bmcneil@sbcglobal.net