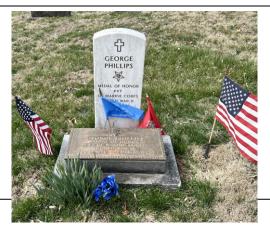

The Private George Phillips Detachment #1214, Ballwin, Missouri was chartered in 2005 and is proud to honor a local Marine who, at age 18, gave his life so that his fellow Marines may live. For sacrificing his life on 14 March 1945, Pvt. George Phillips was posthumously awarded the Medal of Honor, and is buried at Bethel Cemetery in Labadie, Missouri. Since the Detachment received its charter, we have provided and continue to provide volunteer support and financial assistance to area Marines and their families as well as many veteran and Marine Corps related charitable organizations such as: Toys for Tots Campaign, FOCUS Marines Foundation, St. Louis and Franklin County Honor Flight, Missouri USO, Jefferson Barracks, Missouri State Veterans Home, Marine Corps Foundation, Fisher House, Heroes Care, St. Louis Warrior Support Foundation, and many others. In Fiscal Year 2016, our Detachment contributed over \$7,800.00 to these and other worthwhile causes. Our Detachment currently has 103 members, drawing from St. Louis City, St. Louis County, and Franklin County. General Membership meetings are held the 3<sup>rd</sup> Tuesday of every month at 1930 (7:30PM) at: American Legion Post #208, 225 Old Sulphur Spring Rd., Manchester, MO 63021.