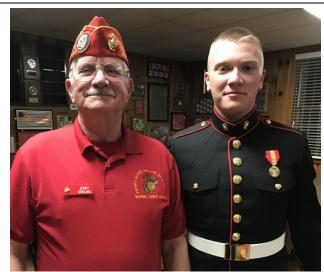

Malachi. He likes to play baseball and in the Marine Corps League Detachment he serves as quartermaster and designed the latest detachment challenge coin.

Current Sergeant of Arms Jerry Gerling With Grandson Tyler Gerling 12/20/2016