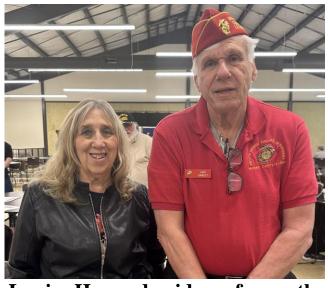

Detachment members George Casey and John Cooper

Louise Howard, widow of recently deceased Special Forces Marine and detachment member Robert Howard with newsletter editor Carl Ramsey

Former detachment member Ken and Sharon Dieckman