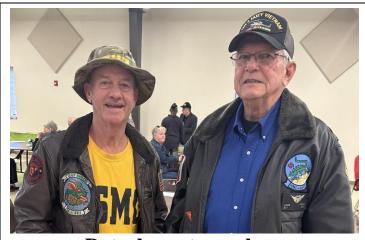

Detachment members George Casey and John Cooper

Louise Howard, widow of recently deceased Special Forces Marine and detachment member Robert Howard with newsletter editor Carl Ramsey

Former detachment member Ken and Sharon Dieckman