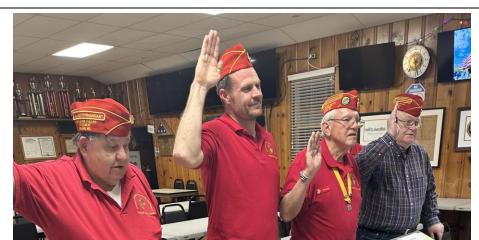

# Elections for Detachment Officers were held the at beginning of our March 18, 2025 meeting.

In addition to Commandant Joe Gentile pictured above (who is also the Eagle Scout Coordinator, get to know your other officers.

John Cooper, Senior Vice Commandant

Jason Lehr, Junior Vice Commandant

Hugh Smith, Judge Advocate, and Public Information Officer

Andrew A. J. Neely Trustee - One Year

Mike Cicchese Trustee - Two Year

Brad McNeil Trustee Three Year, Jr Past Commandant, Quartermaster, Web Sergeant

Dennis Simpson
Adjutant and Paymaster:

Jerry Gerling, Sergeant at Arms

Carl Ramsey, Chaplain, Newsletter Editor, Historian

Mike Lee from District addresses detachment prior to March meeting election.

**March Meeting Oath of Office after election** 