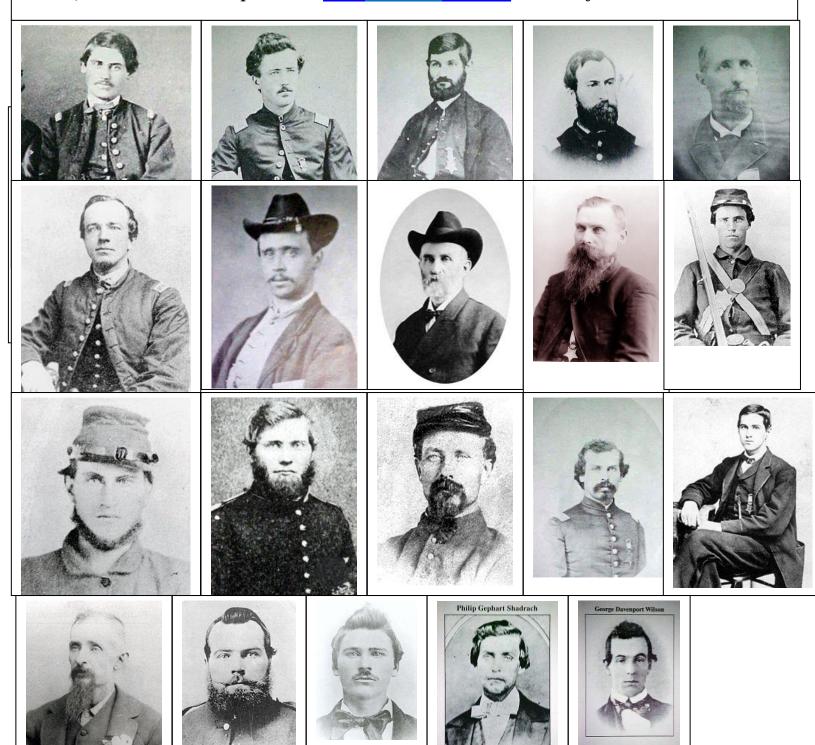

# 1st MOH POWS in the Civil War great locomotive Chase

(Sources include Wikipedia and www.homeofheroes.com). Medal of Honor Heroes below

List of names and award dates on following page.

4/11/1862, Great Locomotive Chase. First Medals of Honor awarded March 25, 1863. Row 1. Pvt Jacob Parrott, 1st recipient; Pvt William Bensinger, 2<sup>nd</sup> recipient; Pvt, Robert Buffum, 3rd recipient; Sgt Elihu H. Mason, 4th recipient; Sgt William Pittenger, 5<sup>th</sup> recipient (although he received his first in Walt Disney film, based on his book). Row 2. Cpl William H. H. Reddick, 6th recipient; Medals of Honor awarded September 17, 1863. Sgt Wilson W. Brown, served as the engineer; Cpl Daniel Allen Dorsey; Pvt Williams James Knight, Pvt John Reed Porter, last living raider; Row 3, Pvt Samuel Robertson; Sgt Major Marion A. Ross; Pvt John Alfred Wilson; Pvt Mark Wood, from Nottingham, England. Medal of Honor awarded July 6, 1864, Pvt Ovid Wellford "James" Smith. Row 4, Medal of Honor awarded July 20, 1864. Pvt John Wollam; Medal of Honor awarded July 28, 1883. Pvt Samuel Slavens; Medal of Honor awarded August 4, 1866. Sgt John Morehead Scott, Medals of Honor awarded January 28, 2008. Pvt Charles Perry Shadrack (Philip Gephart Shadrach) & Pvt George Davenport Wilson.